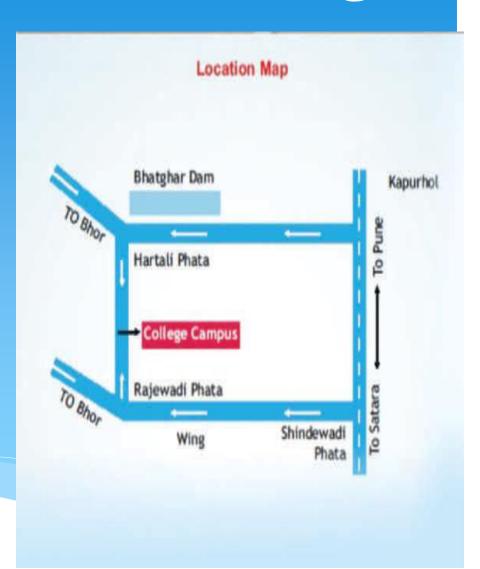

## How To Reach Abhinav College

College bus facility is available from Swarget (Pune) and Shirwal. Bus will depart from location at 8.30 am

For Swarget Bus Contact-

Kharade mam(8275276185)

More Bhagyashri (7040290433)